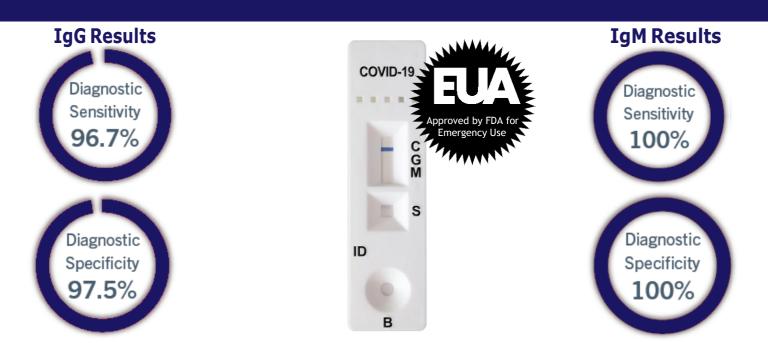

The COVID-19 IgG/IgM Rapid Test Cassette (Whole Blood/Serum/Plasma) has been evaluated with clinical specimens whose status was confirmed using RT-PCR. The results are presented in the following table:

|                                             |          |             | RT-PCR   |          |          |
|---------------------------------------------|----------|-------------|----------|----------|----------|
|                                             |          |             | Positive | Negative | Subtotal |
| NADAL®<br>COVID-19<br>IgG/IgM Test<br>(IgG) | Positive | IgG+ /IgM+  | 78       | 0        | 78       |
|                                             |          | IgG- / IgM+ | 0        | 1        | 1        |
|                                             | Negative | IgG+ / IgM- | 9        | 2        | 11       |
|                                             |          | IgG- / IgM- | 3        | 98       | 101      |
|                                             | Subtotal |             | 90       | 101      | 191      |